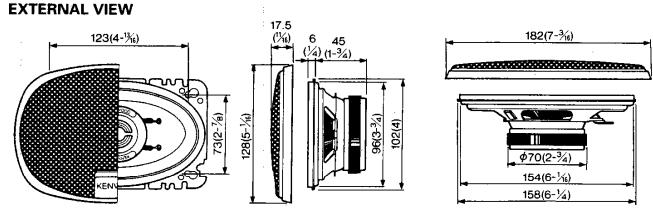

# **KFC-HQ460** SERVICE MANUAL

**KENWOOD** 

©1993-4 PRINTED IN JAPAN B51-6590-00 (J) 432

UNIT : mm (inch)

## **SPECIFICATIONS**

Speakers Woofor-

| opeanoio               |                                        |
|------------------------|----------------------------------------|
| Woofer                 | 95×153mm(4×6in)Injection P.P.Cone Type |
|                        | 160g(5.6oz)Magnet                      |
| Tweeter                | 25 mm(1in)P.I Balanced Dome Type       |
| Peak Power             | —55Watts                               |
| Frequency Response     | -45Hz~30.000Hz                         |
| Sensitivity            | — 89dB/W at 1m                         |
| Impedance              | -4 Ohms                                |
| Net Weight With Grille |                                        |
|                        |                                        |