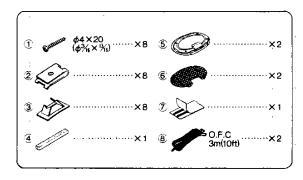

## PARTS INCLUDED

#### PARTS LIST

#### \*New Parts

Parts without Parts No. are not supplied.

Les articles non mentionnes dans le Parts No.ne sont pas fournis. Telle ohne Parts No. werden nicht gellefert.

| Ref.No. | Address | New<br>Parts | Parts No.    | Description | Desti-<br>nation | Re-<br>marks |
|---------|---------|--------------|--------------|-------------|------------------|--------------|
|         |         | 1            | KFC          | C - HQ460   |                  | L            |
| 1~3     |         | *            | N 99-1245-08 | SCREW SET   |                  |              |
| 4       |         | *            | G 53-1108-08 | PACKING     |                  |              |
| 5       |         | *            | B 06-0775-08 | GRILLE      |                  |              |
| 6       |         | *            | F 09-1066-08 | PROTECTOR   |                  |              |
| 0       |         |              | J 69-0103-08 | BUTYL RUBER |                  |              |
| 8       |         |              | E 30-5145-08 | CORD SET    |                  |              |
| 10      |         | *            | T 15-0233-08 | SPEAKER     |                  |              |